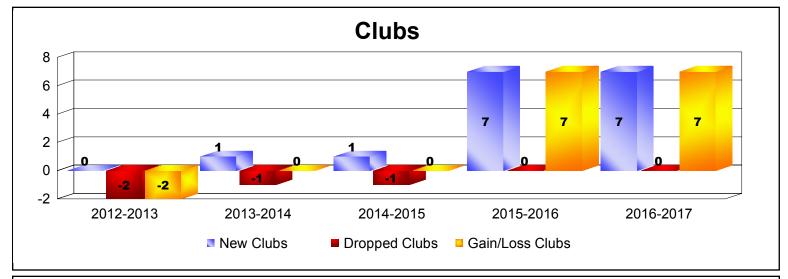

District 4 C4 As of June 2017 Cumulative

| Year      | New<br>Clubs | Dropped<br>Clubs | Gain/<br>Loss<br>Clubs | New<br>Members | Charter<br>Members | Reinstate<br>Members | Transfer<br>Members | Total<br>Member<br>Added | Total<br>Members<br>Dropped | Gain/<br>Loss<br>Members |
|-----------|--------------|------------------|------------------------|----------------|--------------------|----------------------|---------------------|--------------------------|-----------------------------|--------------------------|
| 2012-2013 | 0            | -2               | -2                     | 187            | 12                 | 0                    | 5                   | 204                      | -213                        | -9                       |
| 2013-2014 | 1            | -1               | 0                      | 140            | 45                 | 12                   | 21                  | 218                      | -211                        | 7                        |
| 2014-2015 | 1            | -1               | 0                      | 154            | 40                 | 5                    | 9                   | 208                      | -219                        | -11                      |
| 2015-2016 | 7            | 0                | 7                      | 217            | 186                | 5                    | 5                   | 413                      | -218                        | 195                      |
| 2016-2017 | 7            | 0                | 7                      | 224            | 360                | 3                    | 6                   | 593                      | -214                        | 379                      |
| Average   | 3            | -1               | 2                      | 184            | 129                | 5                    | 9                   | 327                      | -215                        | 112                      |