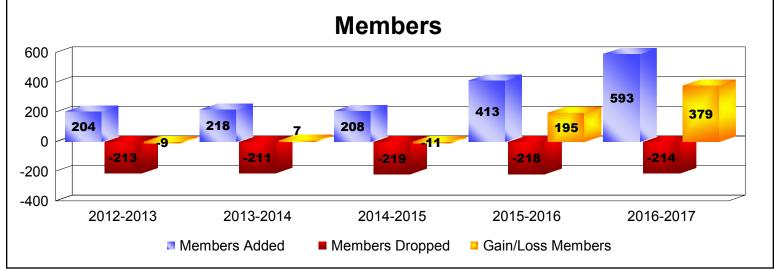

District 4 C4 As of June 2017 Cumulative

| Year      | New<br>Clubs | Dropped<br>Clubs | Gain/<br>Loss<br>Clubs | New<br>Members | Charter<br>Members | Reinstate<br>Members | Transfer<br>Members | Total<br>Member<br>Added | Total<br>Members<br>Dropped | Gain/<br>Loss<br>Members |
|-----------|--------------|------------------|------------------------|----------------|--------------------|----------------------|---------------------|--------------------------|-----------------------------|--------------------------|
| 2012-2013 | 0            | -2               | -2                     | 187            | 12                 | 0                    | 5                   | 204                      | -213                        | -9                       |
| 2013-2014 | 1            | -1               | 0                      | 140            | 45                 | 12                   | 21                  | 218                      | -211                        | 7                        |
| 2014-2015 | 1            | -1               | 0                      | 154            | 40                 | 5                    | 9                   | 208                      | -219                        | -11                      |
| 2015-2016 | 7            | 0                | 7                      | 217            | 186                | 5                    | 5                   | 413                      | -218                        | 195                      |
| 2016-2017 | 7            | 0                | 7                      | 224            | 360                | 3                    | 6                   | 593                      | -214                        | 379                      |
| Average   | 3            | -1               | 2                      | 184            | 129                | 5                    | 9                   | 327                      | -215                        | 112                      |